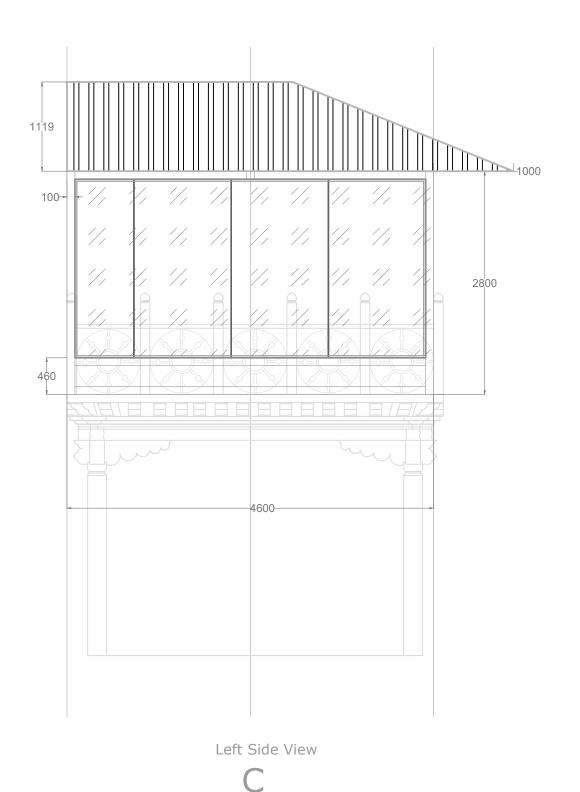

| PROJECT:                        | DRAWIN                   | G TITLE      | ENGINEER | OWNER                   | NOTES                                               | DRAWING NO. |
|---------------------------------|--------------------------|--------------|----------|-------------------------|-----------------------------------------------------|-------------|
| Glass House at Old BSB building | VIEW B and C  SCALE DATE |              |          | BHUTAN STANDARDS BUREAU | ALL DIMENSIONS ARE IN MM<br>UNLESS OTHERWISE STATED | DWG/03      |
|                                 | NTS                      | 9 April 2021 |          |                         | ONLEGO OTHERWISE STATES                             |             |

VIEW (B) AND (C) WITH DETAILS OF PROPOSED SECTIONS

| PROJECT:                        | DRAWIN<br>VIEW (B) AND | G TITLE<br>(C) WITH DETAILS | ENGINEER | OWNER                   | NOTES                    | DRAWING NO. |
|---------------------------------|------------------------|-----------------------------|----------|-------------------------|--------------------------|-------------|
| Glass House at Old BSB building | OF PROPOSED SECTIONS   | ` '                         |          |                         | ALL DIMENSIONS ARE IN MM |             |
| 3                               | SCALE                  | DATE                        |          | BHUTAN STANDARDS BUREAU | UNLESS OTHERWISE STATED  | DWG/03      |
|                                 | NTS                    | 9 April 2021                |          |                         |                          |             |