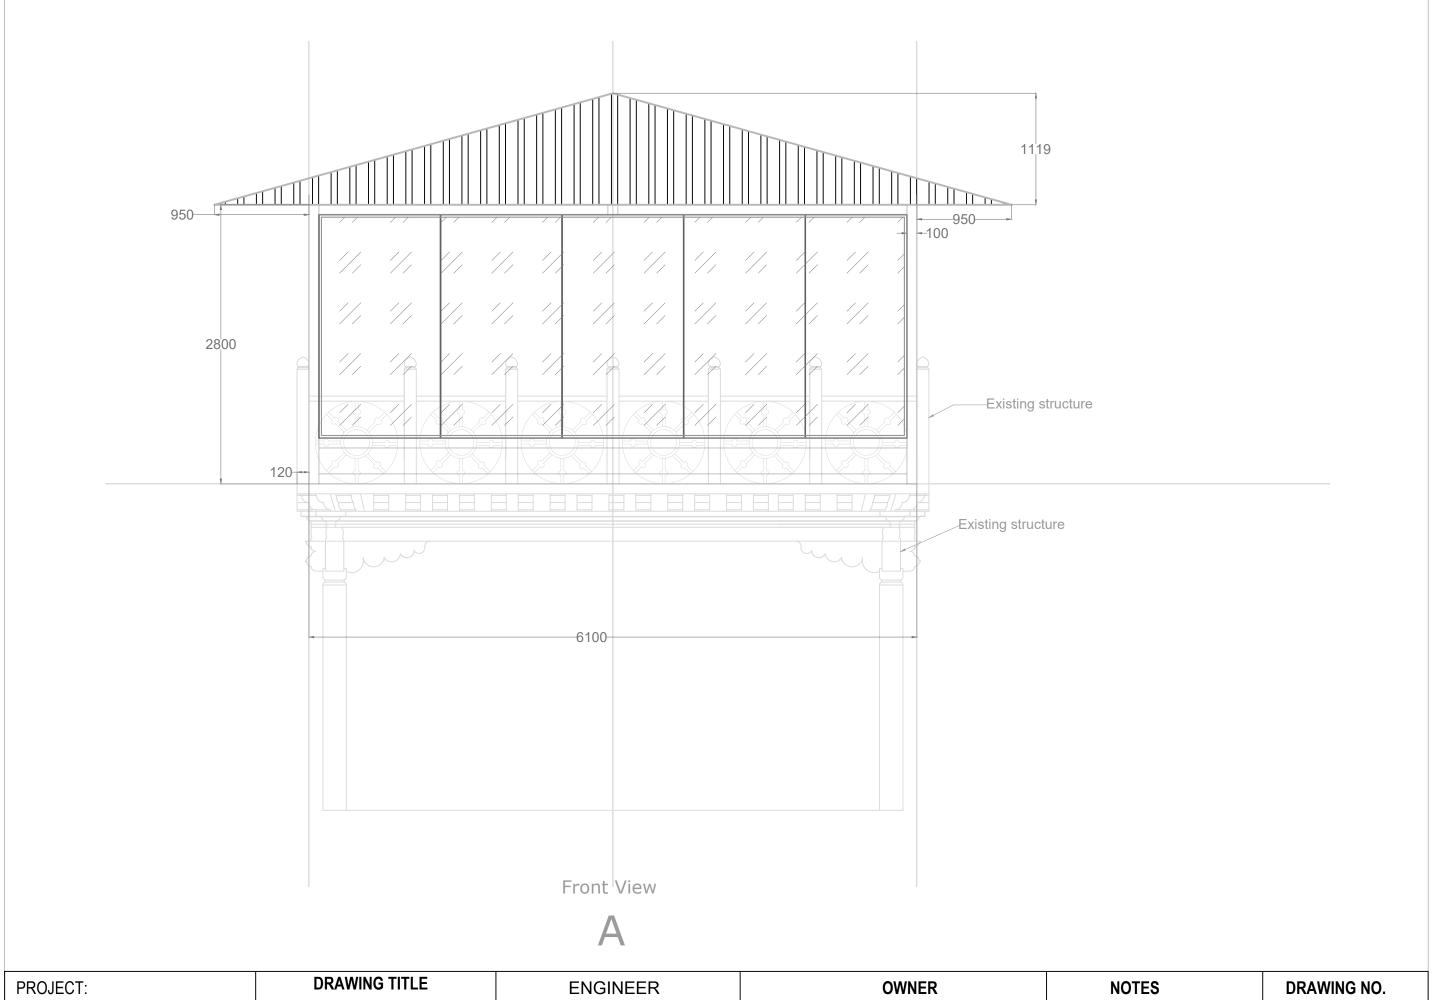

| PROJECT:                        | DRAWIN  | G TITLE      | ENGINEER | OWNER                   | NOTES                    | DRAWING NO. |  |
|---------------------------------|---------|--------------|----------|-------------------------|--------------------------|-------------|--|
| Glass House at Old BSB building | FRONT V | IEW (A)      |          |                         | ALL DIMENSIONS ARE IN MM |             |  |
| _                               | SCALE   | DATE         |          | BHUTAN STANDARDS BUREAU | UNLESS OTHERWISE STATED  | DWG/02      |  |
|                                 | NTS     | 9 April 2021 |          |                         |                          |             |  |