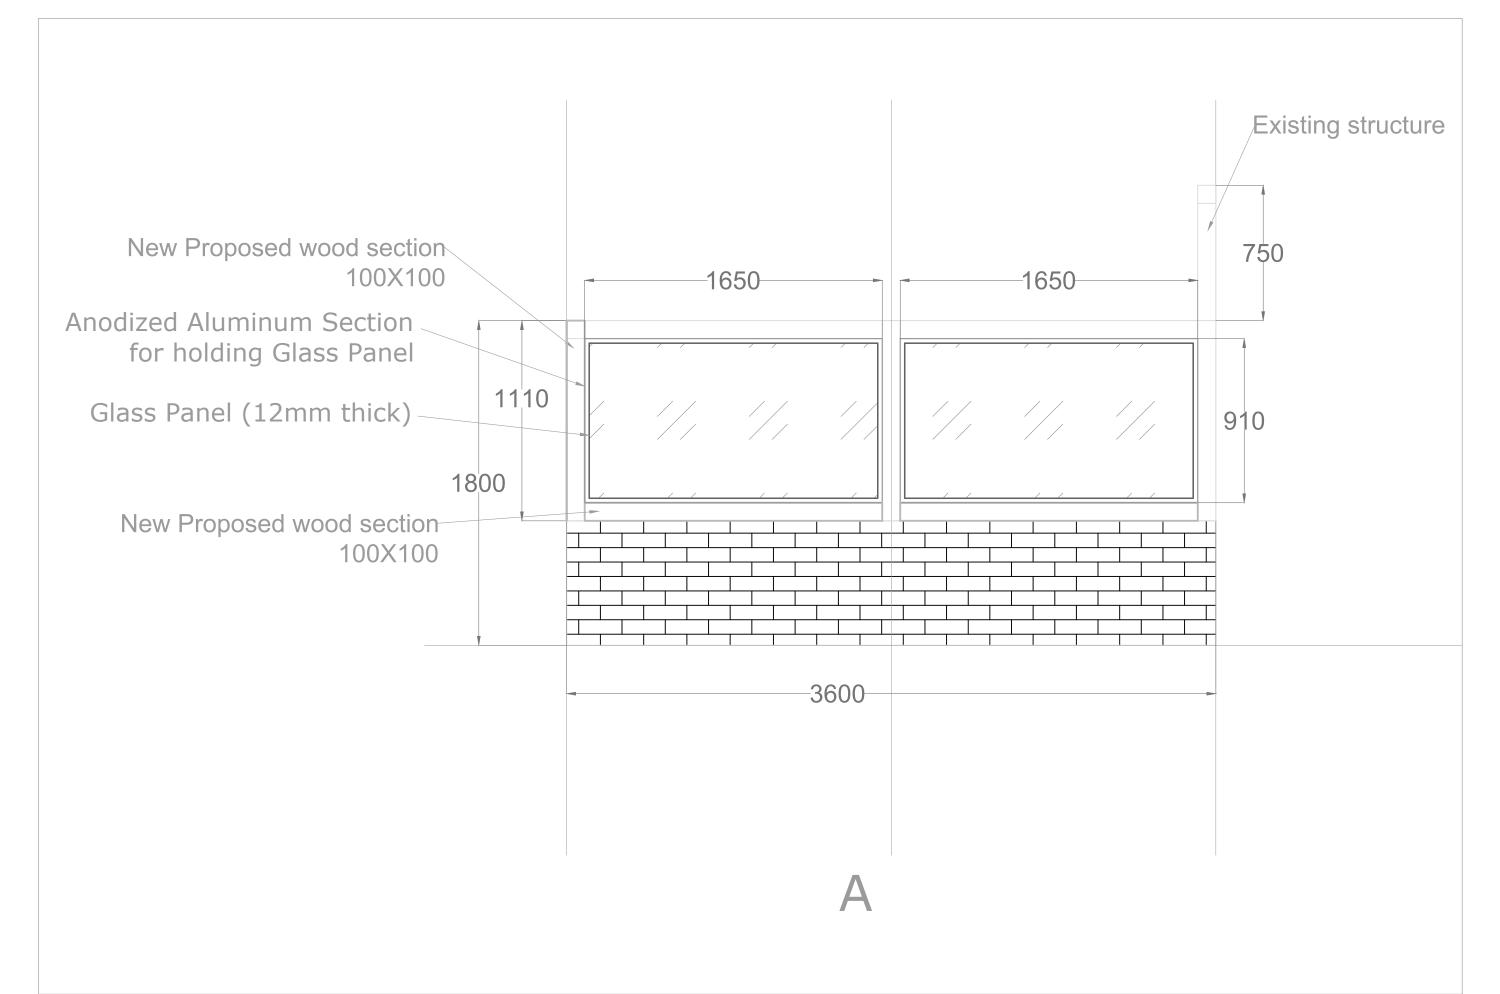

| PROJECT:                        | DRAWING TITLE |              | ENGINEER | OWNER                   | NOTES                    | DRAWING NO. |
|---------------------------------|---------------|--------------|----------|-------------------------|--------------------------|-------------|
| Glass House at New BSB building | VIEW A        |              |          |                         | ALL DIMENSIONS ARE IN MM |             |
|                                 | SCALE         | DATE         |          | BHUTAN STANDARDS BUREAU | UNLESS OTHERWISE STATED  | DWG/0B      |
|                                 | NTS           | 9 April 2021 |          |                         |                          |             |