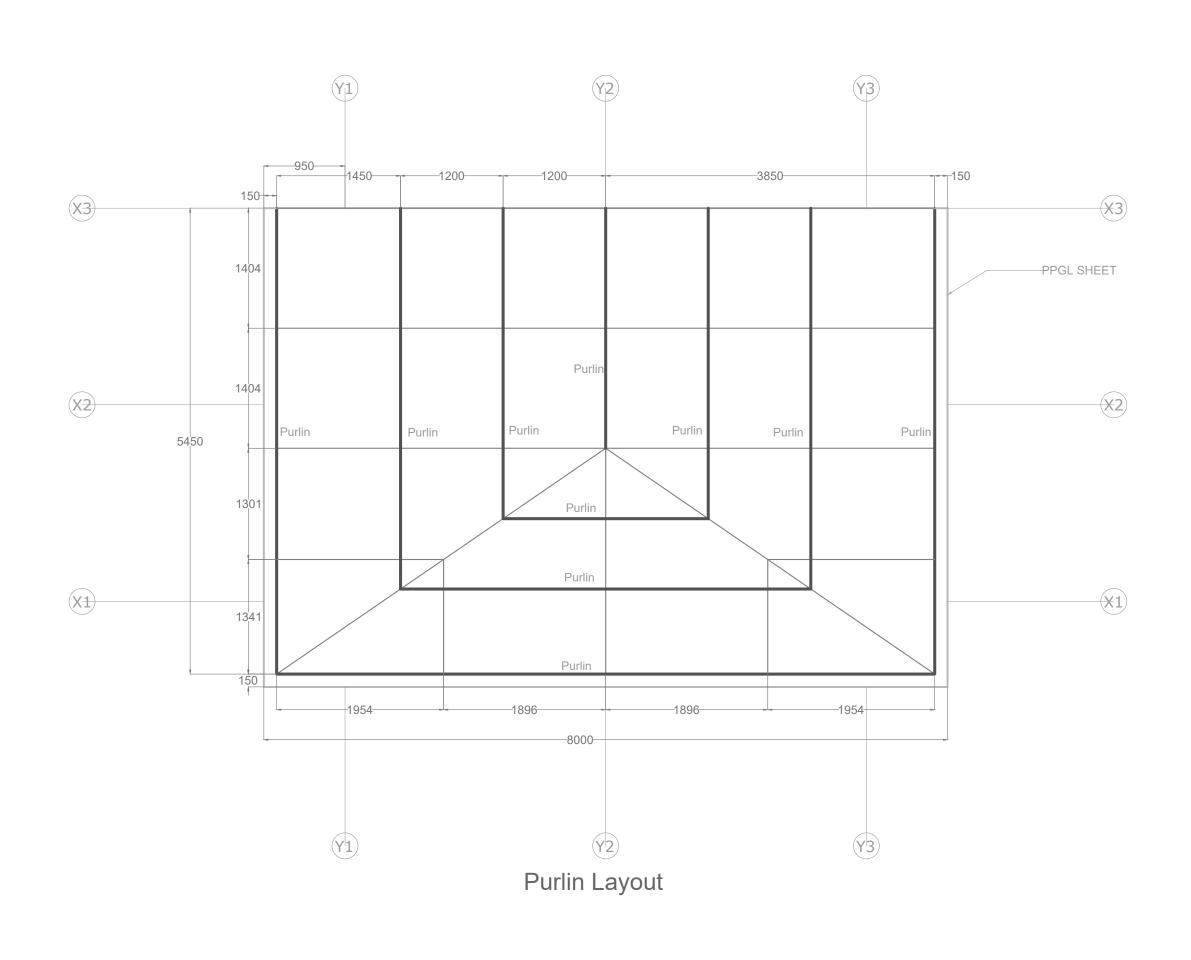

| PROJECT:                        | DRAWIN       | G TITLE      | ENGINEER | OWNER                   | NOTES                                               | DRAWING NO. |
|---------------------------------|--------------|--------------|----------|-------------------------|-----------------------------------------------------|-------------|
| Glass House at Old BSB building | ROOF PLAN WI | TH DIMENSION |          |                         | ALL DIMENSIONS ARE IN MM<br>UNLESS OTHERWISE STATED | DWG/01      |
|                                 | SCALE        | DATE         |          | BHUTAN STANDARDS BUREAU |                                                     |             |
|                                 | NTS          | 9 April 2021 |          |                         |                                                     |             |