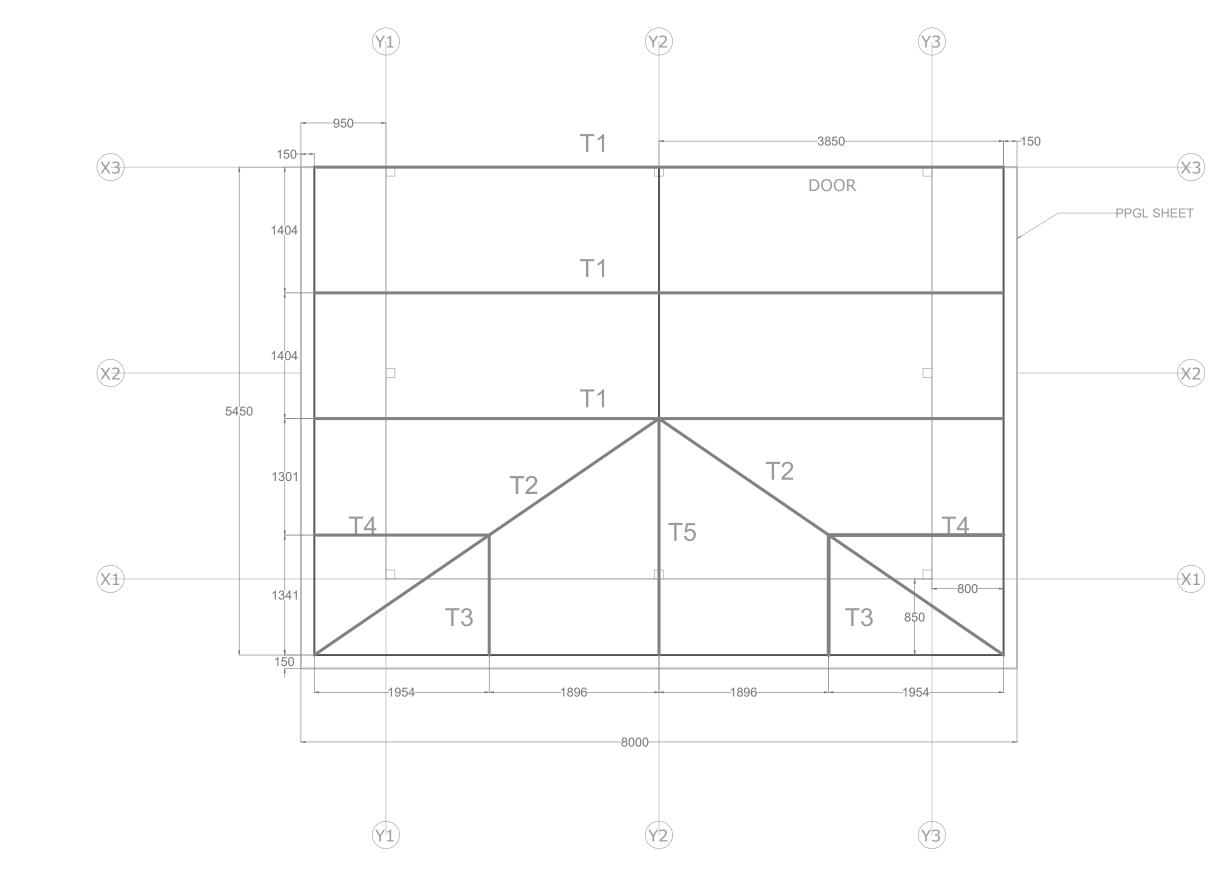

| PROJECT:                        | DRAWIN       | G TITLE      | ENGINEER | OWNER                   | NOTES                                               | DRAWING NO. |
|---------------------------------|--------------|--------------|----------|-------------------------|-----------------------------------------------------|-------------|
| Glass House at Old BSB building | ROOF PLAN WI | TH DIMENSION |          |                         | ALL DIMENSIONS ARE IN MM<br>UNLESS OTHERWISE STATED | DWG/01      |
|                                 | SCALE        | DATE         |          | BHUTAN STANDARDS BUREAU |                                                     |             |
|                                 | NTS          | 9 April 2021 |          |                         |                                                     |             |