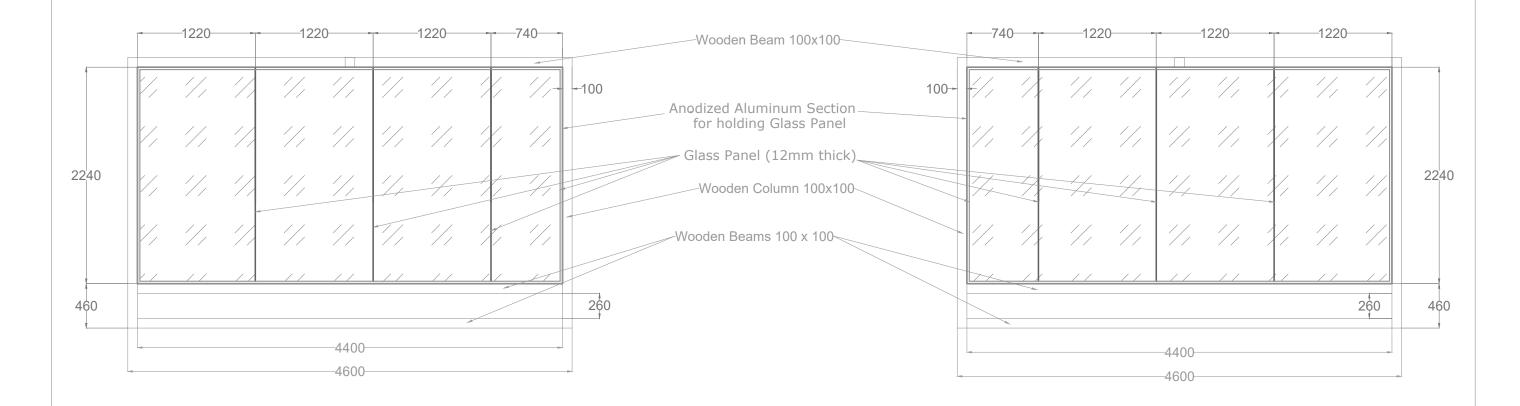

VIEW (A) WITH DETAILS OF PROPOSED SECTIONS

| PROJECT:                        | DRAWIN<br>VIEW (A) WIT | G TITLE TH DETAILS OF | ENGINEER | OWNER                   | NOTES                    | DRAWING NO. |
|---------------------------------|------------------------|-----------------------|----------|-------------------------|--------------------------|-------------|
| Glass House at Old BSB building | PROPOSED SI            |                       |          |                         | ALL DIMENSIONS ARE IN MM | DMO/00      |
|                                 | SCALE                  | DATE                  |          | BHUTAN STANDARDS BUREAU | UNLESS OTHERWISE STATED  |             |
|                                 | NTS 9 April 2021       |                       |          |                         |                          |             |