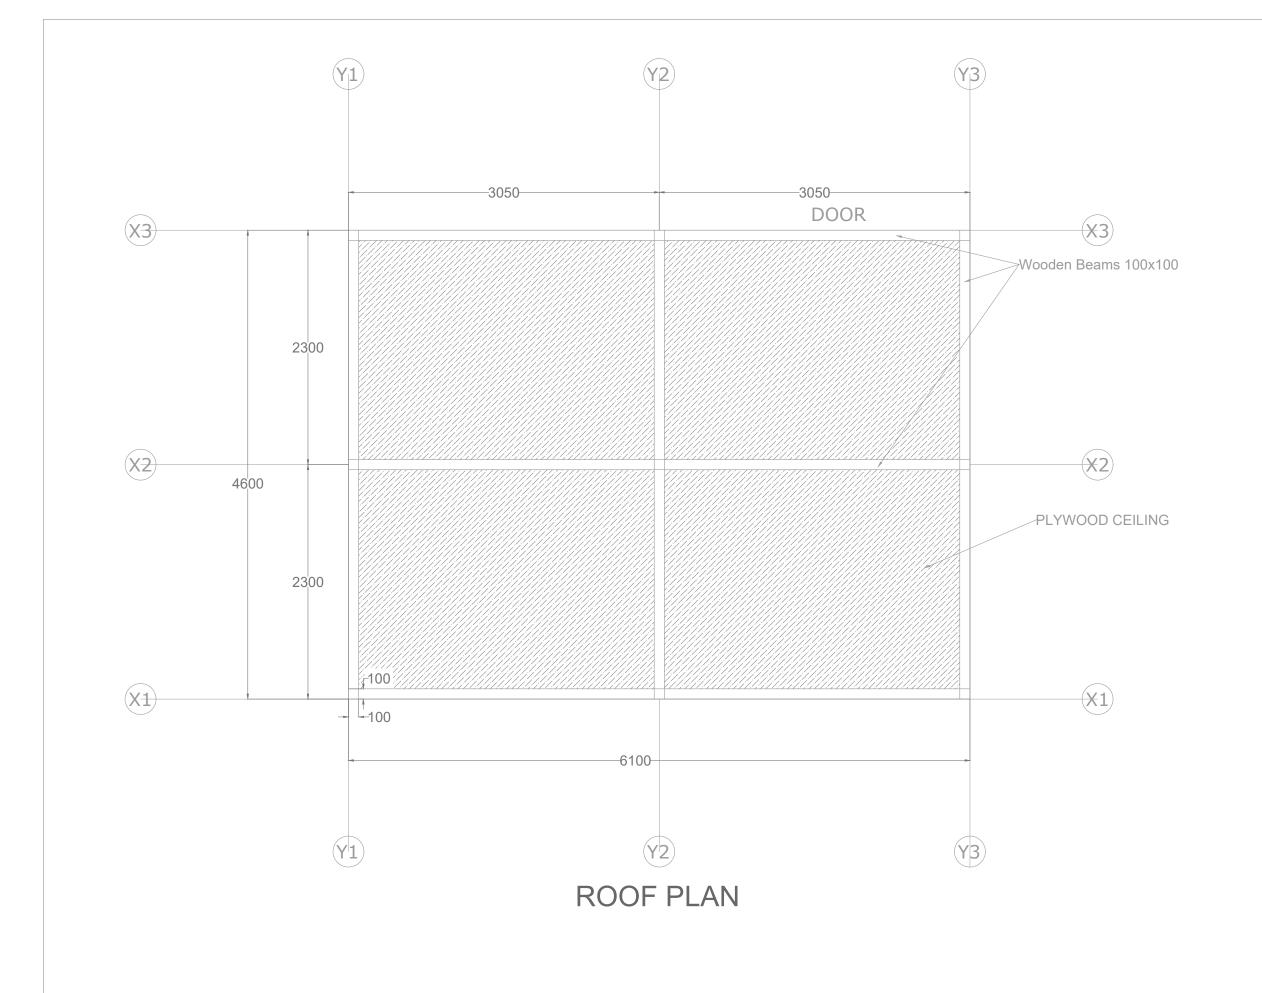

| PROJECT:                        | DRAWIN       | G TITLE      | ENGINEER | OWNER                   | NOTES                                               | DRAWING NO. |
|---------------------------------|--------------|--------------|----------|-------------------------|-----------------------------------------------------|-------------|
| Glass House at Old BSB building | ROOF PLAN WI | TH DIMENSION |          |                         | ALL DIMENSIONS ARE IN MM<br>UNLESS OTHERWISE STATED | DWG/01      |
|                                 | SCALE        | DATE         |          | BHUTAN STANDARDS BUREAU |                                                     |             |
|                                 | NTS          | 9 April 2021 |          |                         |                                                     |             |