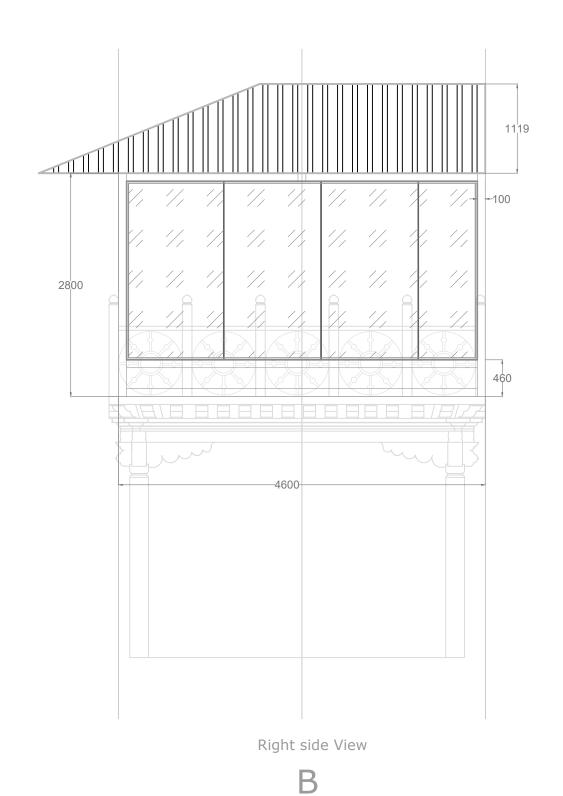

| PROJECT:                        | DRAWIN  | G TITLE      | ENGINEER | OWNER                   | NOTES                    | DRAWING NO. |  |
|---------------------------------|---------|--------------|----------|-------------------------|--------------------------|-------------|--|
| Glass House at Old BSB building | FRONT V | IEW (A)      |          |                         | ALL DIMENSIONS ARE IN MM |             |  |
| _                               | SCALE   | DATE         |          | BHUTAN STANDARDS BUREAU | UNLESS OTHERWISE STATED  | DWG/02      |  |
|                                 | NTS     | 9 April 2021 |          |                         |                          |             |  |