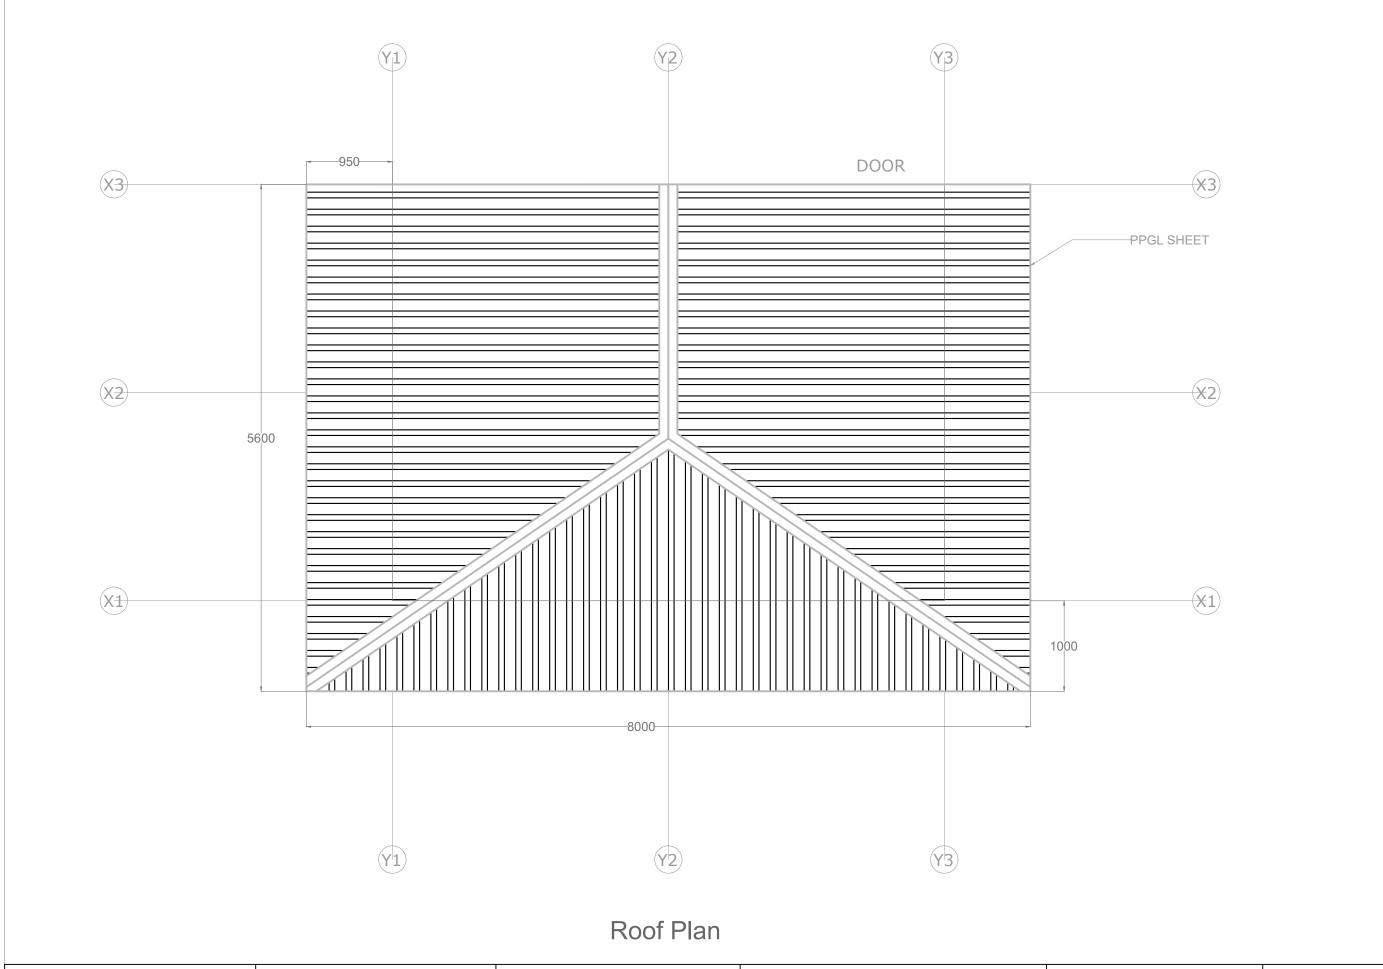

| PROJECT:                        | DRAWIN       | G TITLE      | ENGINEER | OWNER                   | NOTES                                               | DRAWING NO. |
|---------------------------------|--------------|--------------|----------|-------------------------|-----------------------------------------------------|-------------|
| Glass House at Old BSB building | ROOF PLAN WI | TH DIMENSION |          |                         | ALL DIMENSIONS ARE IN MM<br>UNLESS OTHERWISE STATED | DWG/01      |
|                                 | SCALE        | DATE         |          | BHUTAN STANDARDS BUREAU |                                                     |             |
|                                 | NTS          | 9 April 2021 |          |                         |                                                     |             |