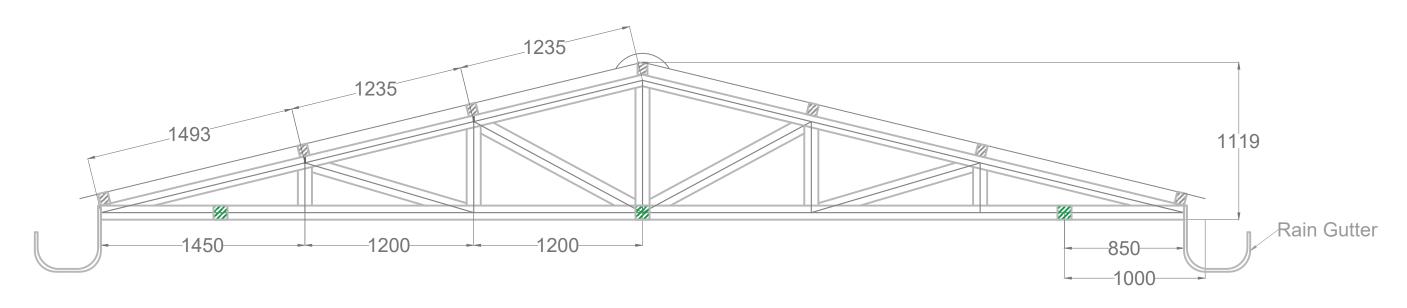

## ROOFING SECTION (TRUSS T1)

| PROJECT:                        | DRAWIN |              | ENGINEER | OWNER                   | NOTES                    | DRAWING NO. |
|---------------------------------|--------|--------------|----------|-------------------------|--------------------------|-------------|
| Glass House at Old BSB building | TRUSS  | ECTION WITH  |          |                         | ALL DIMENSIONS ARE IN MM |             |
| 3                               | SCALE  | DATE         | 1235     | BHUTAN STANDARDS BUREAU | UNLESS OTHERWISE STATED  | DWG/06      |
|                                 | NTS    | 9 April 2021 |          |                         |                          |             |