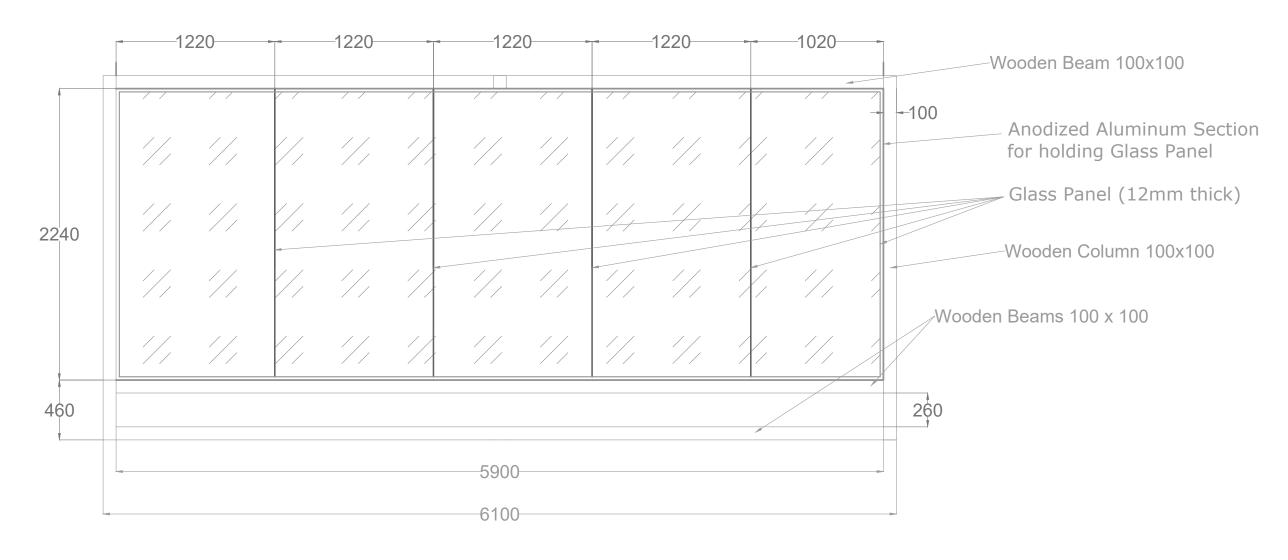

VIEW (A) WITH DETAILS OF PROPOSED SECTIONS

| PROJECT:                        | DRAWIN<br>VIEW (A) WIT | G TITLE TH DETAILS OF | ENGINEER | OWNER                   | NOTES                    | DRAWING NO. |
|---------------------------------|------------------------|-----------------------|----------|-------------------------|--------------------------|-------------|
| Glass House at Old BSB building | PROPOSED SI            |                       |          |                         | ALL DIMENSIONS ARE IN MM | DMO/00      |
|                                 | SCALE                  | DATE                  |          | BHUTAN STANDARDS BUREAU | UNLESS OTHERWISE STATED  |             |
|                                 | NTS 9 April 2021       |                       |          |                         |                          |             |