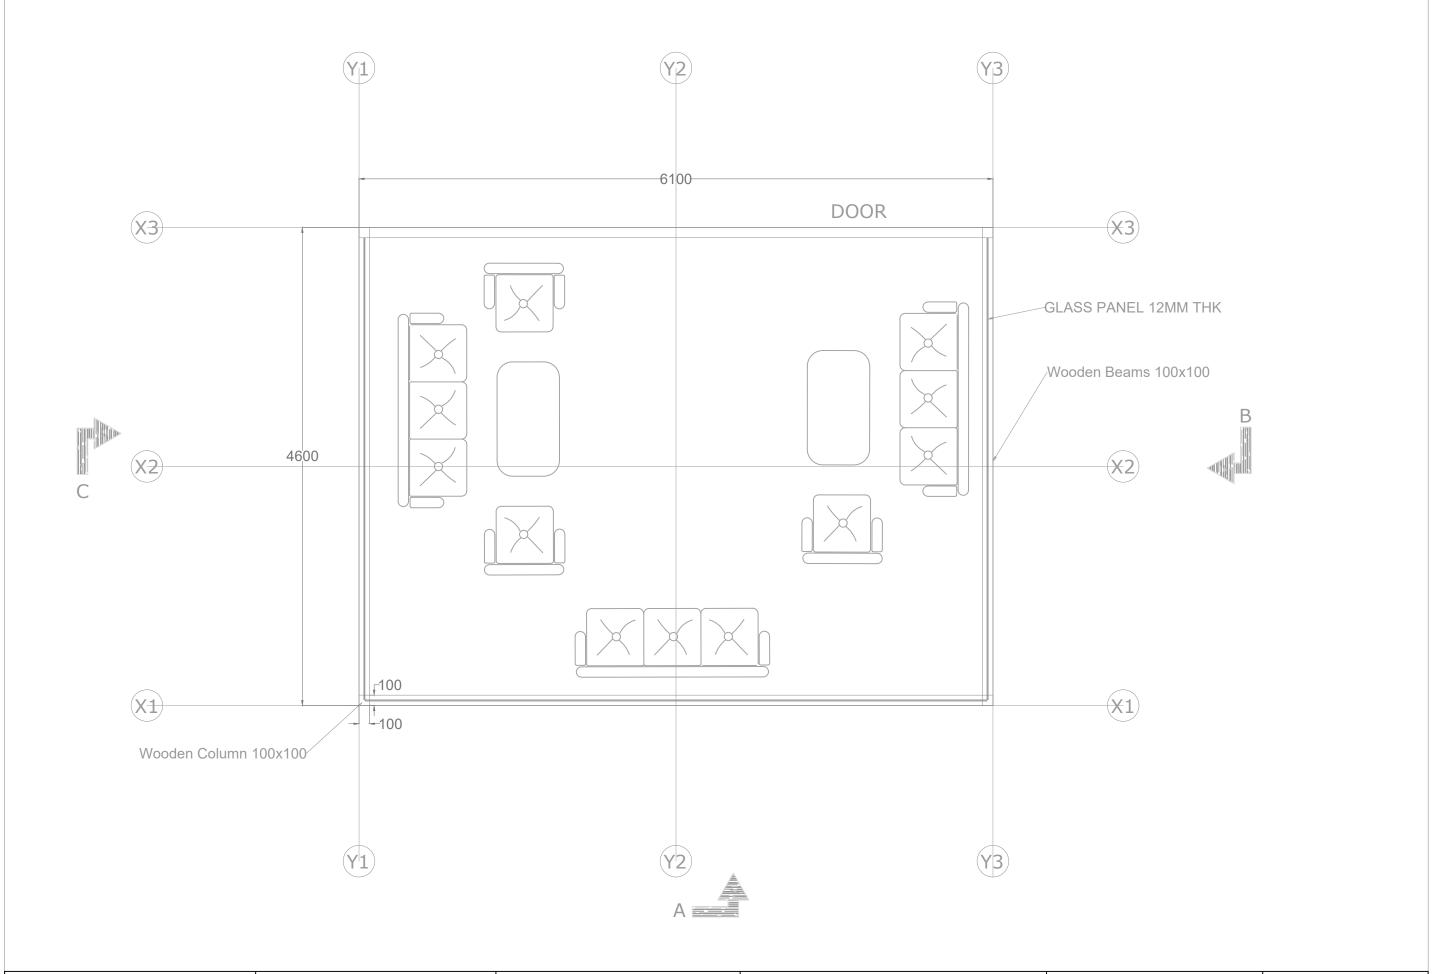

## GLASS HOUSE CONSTRUCTION AT OLD AND NEW BSB BUILDING

BHUTAN STANDARDS BUREAU THIMPHU

| PROJECT:                        | DRAWIN         | G TITLE      | ENGINEER | OWNER                   | NOTES                    | DRAWING NO. |   |
|---------------------------------|----------------|--------------|----------|-------------------------|--------------------------|-------------|---|
| Glass House at Old BSB building | SITE PLAN WITI | H DIMENSION  |          |                         | ALL DIMENSIONS ARE IN MM |             | 1 |
|                                 | SCALE          | DATE         |          | BHUTAN STANDARDS BUREAU | UNLESS OTHERWISE STATED  | DWG/01      |   |
|                                 | NTS            | 9 April 2021 |          |                         |                          |             |   |