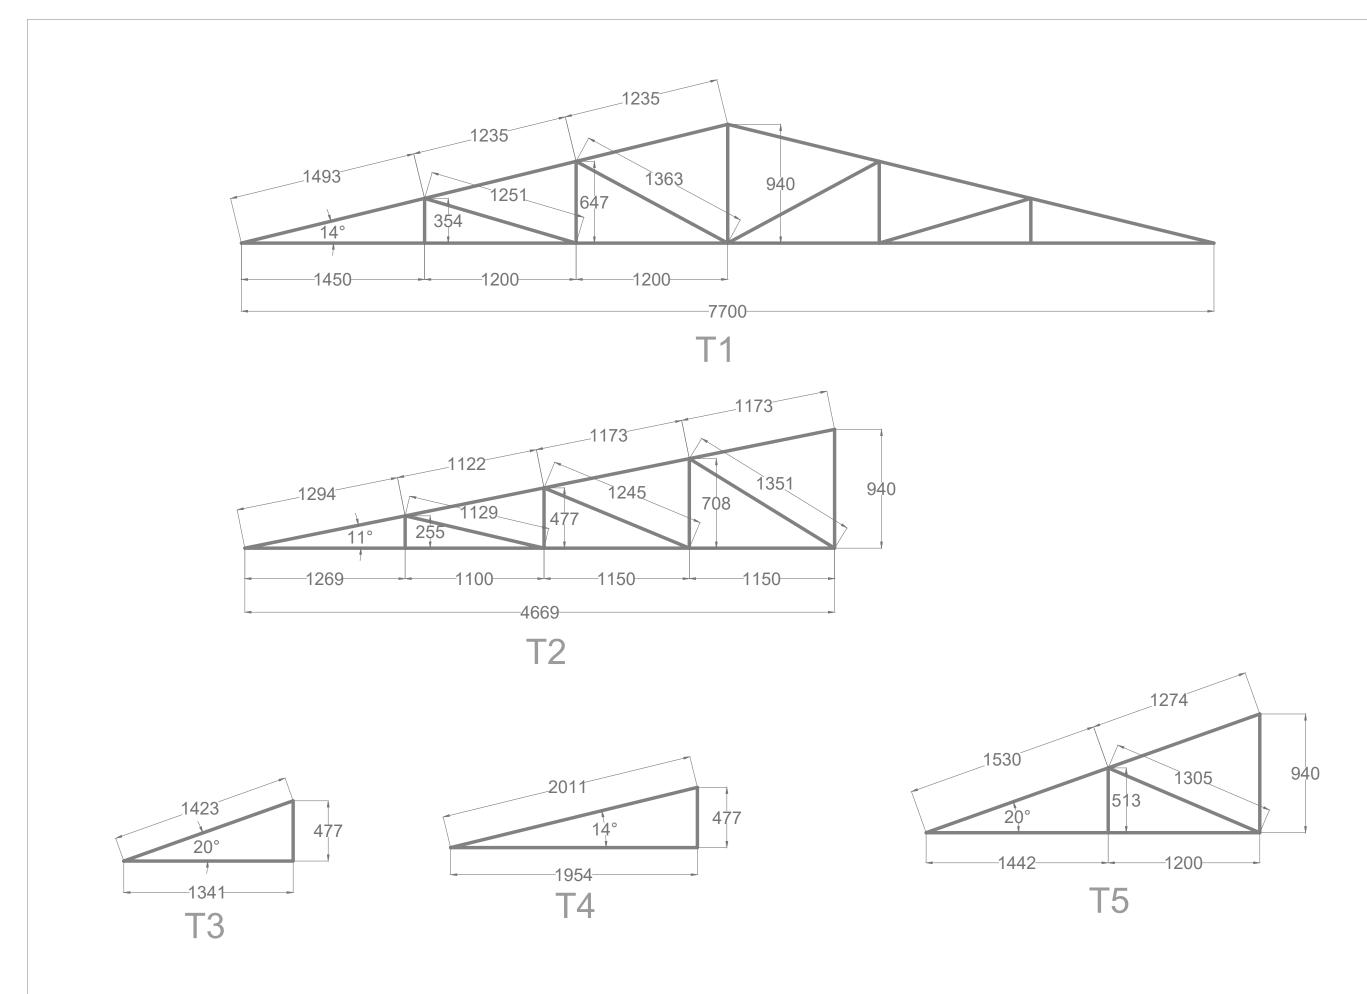

| PROJECT:                        | DRAWIN     |                   | ENGINEER | OWNER                   | NOTES                                               | DRAWING NO. |  |
|---------------------------------|------------|-------------------|----------|-------------------------|-----------------------------------------------------|-------------|--|
| Glass House at Old BSB building | SCALE  NTS | DATE 9 April 2021 |          | BHUTAN STANDARDS BUREAU | ALL DIMENSIONS ARE IN MM<br>UNLESS OTHERWISE STATED | DWG/05      |  |

Truss Layout

| PROJECT:                        | DRAWIN     |                   | ENGINEER | OWNER                   | NOTES                                               | DRAWING NO. |
|---------------------------------|------------|-------------------|----------|-------------------------|-----------------------------------------------------|-------------|
| Glass House at Old BSB building | SCALE  NTS | DATE 9 April 2021 |          | BHUTAN STANDARDS BUREAU | ALL DIMENSIONS ARE IN MM<br>UNLESS OTHERWISE STATED | DWG/05      |