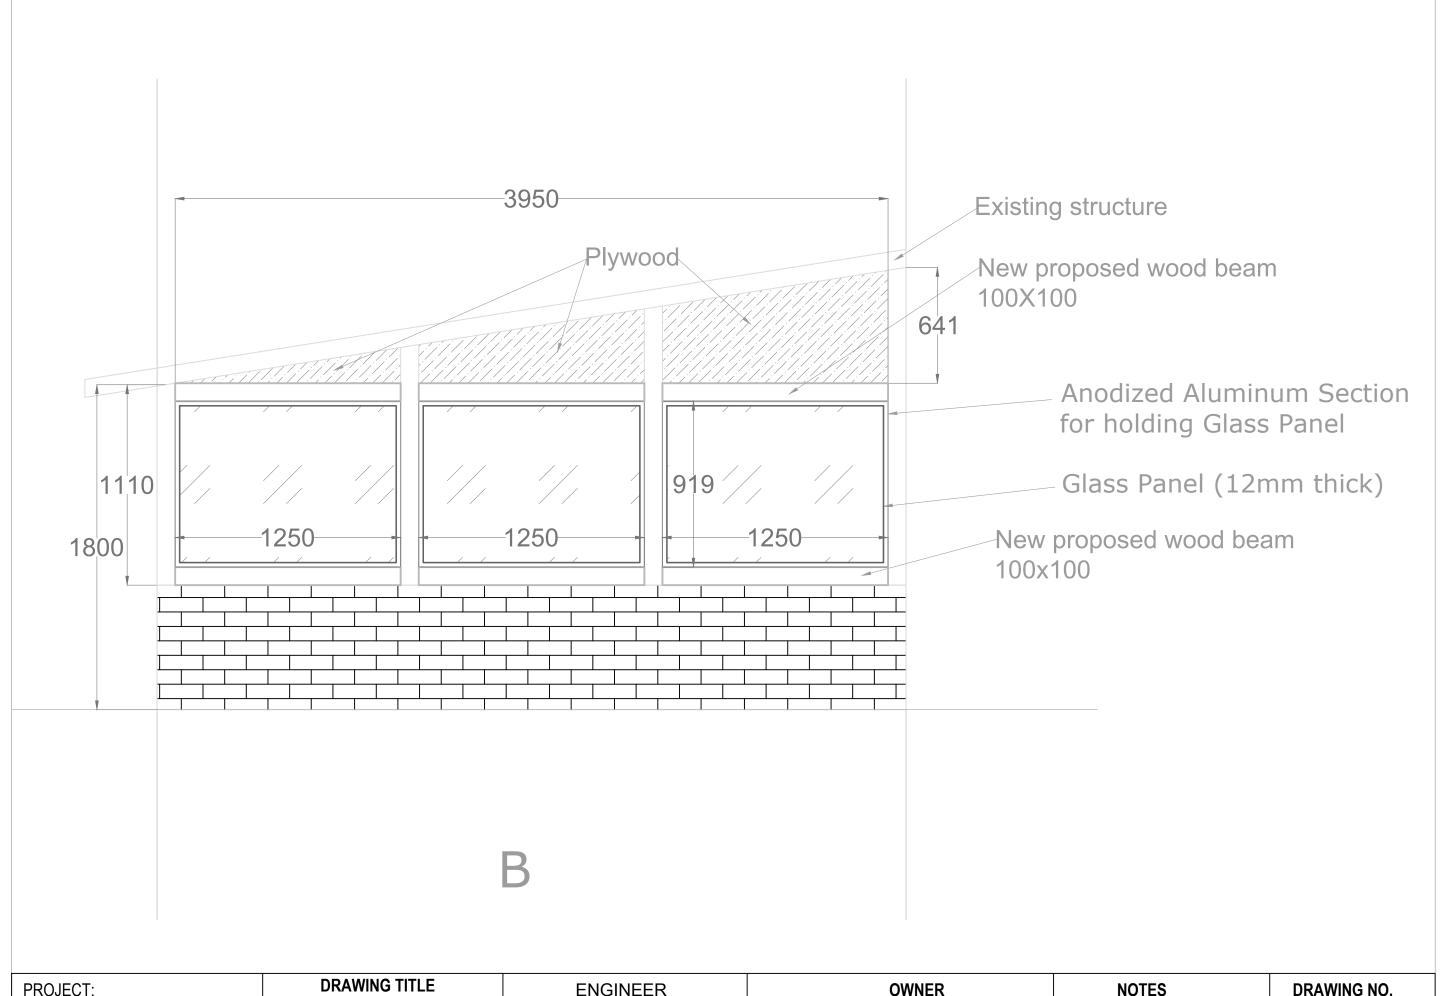

|                                 | PROJECT: | DRAWING TITLE |              | ENGINEER                | OWNER                    | NOTES  | DRAWING NO. |  |
|---------------------------------|----------|---------------|--------------|-------------------------|--------------------------|--------|-------------|--|
| Glass House at New BSB building | VIEW B   |               |              |                         | ALL DIMENSIONS ARE IN MM |        |             |  |
|                                 | SCALE    | DATE          |              | BHUTAN STANDARDS BUREAU | UNLESS OTHERWISE STATED  | DWG/0C |             |  |
|                                 |          | NTS           | 9 April 2021 |                         |                          |        |             |  |