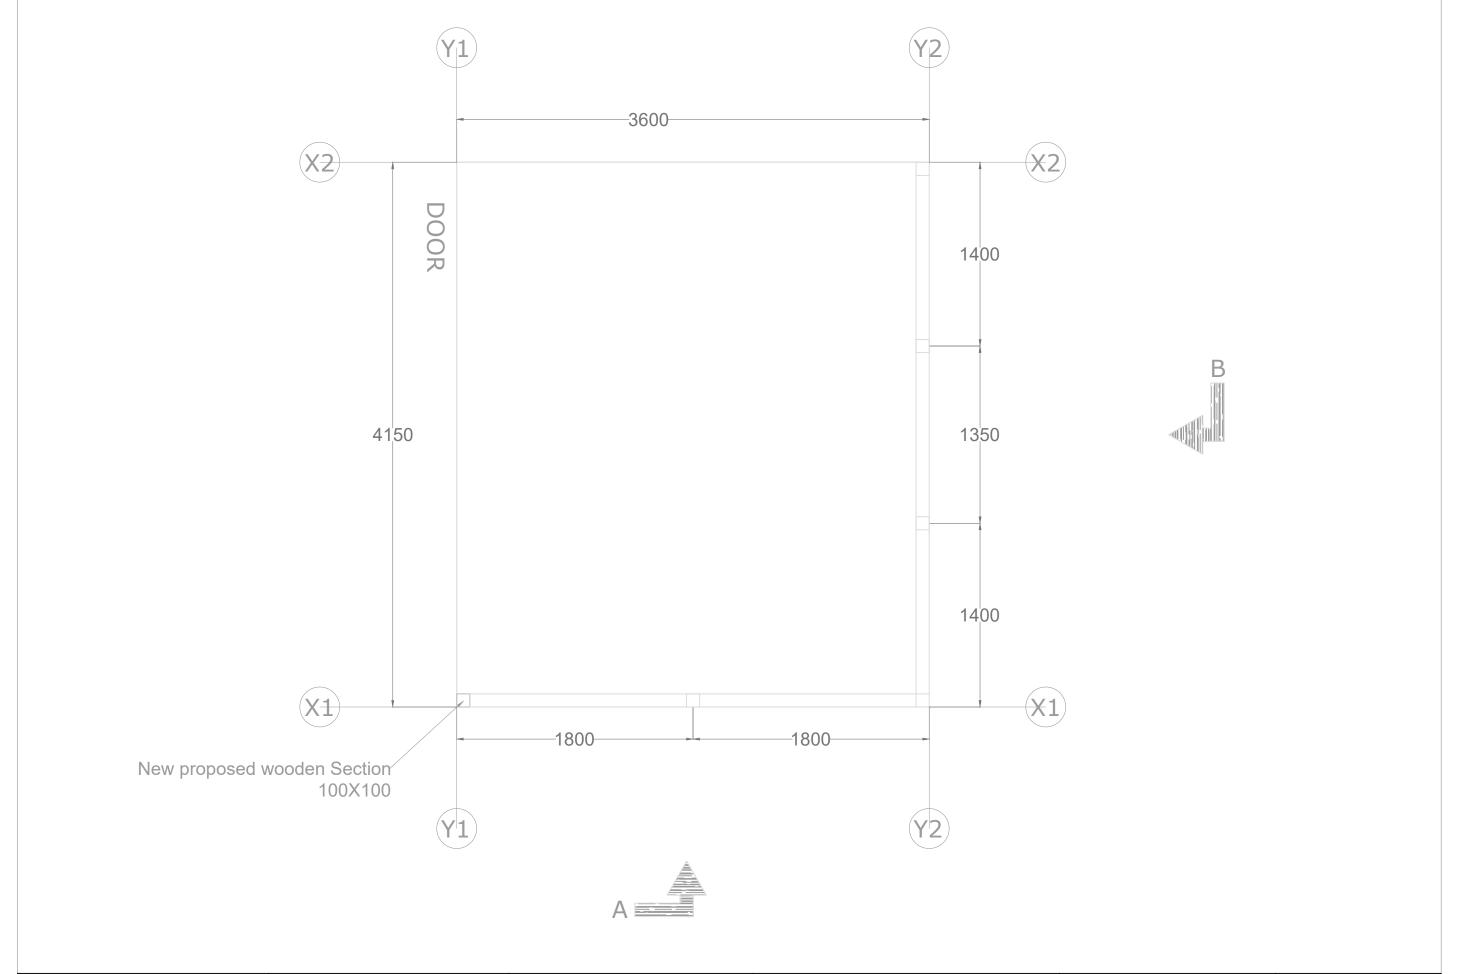

| PROJECT:                        | DRAWIN   | G TITLE<br>PLAN WITH | ENGINEER | OWNER                   | NOTES                                               | DRAWING NO. |
|---------------------------------|----------|----------------------|----------|-------------------------|-----------------------------------------------------|-------------|
| Glass House at New BSB building | PROPOSED |                      |          | BHUTAN STANDARDS BUREAU | ALL DIMENSIONS ARE IN MM<br>UNLESS OTHERWISE STATED |             |
|                                 | SCALE    | DATE                 |          |                         |                                                     | DWG/0A      |
|                                 | NTS      | 9 April 2021         |          |                         |                                                     |             |